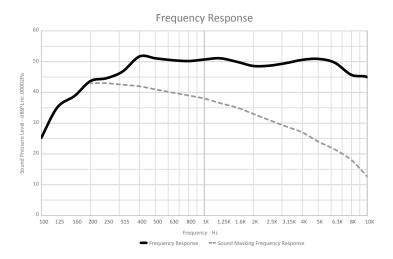

#### **TECHNICAL SPECIFICATIONS**

| ecintical si Ecinications           |                                                                                                                                                                                                                                                                        |
|-------------------------------------|------------------------------------------------------------------------------------------------------------------------------------------------------------------------------------------------------------------------------------------------------------------------|
| 'Sound Masking Frequency Response:  | 200 Hz - 6,300 Hz                                                                                                                                                                                                                                                      |
| *Music / Paging Frequency Response: | 200 Hz - 10,000 Hz (-10 dB)                                                                                                                                                                                                                                            |
| *1Masking Min - Max SPL:            | 30 dBA - 60 dBA @ 1 meter                                                                                                                                                                                                                                              |
| *2Music / Paging Max SPL:           | 62 dBA @ 1 meter                                                                                                                                                                                                                                                       |
| Nominal Impedance:                  | 3600 Ω                                                                                                                                                                                                                                                                 |
| Nominal Dispersion:                 | 170 degrees conical / half space                                                                                                                                                                                                                                       |
| Connections:                        | Input / Output - RJ45 Modular Jack                                                                                                                                                                                                                                     |
| Channel Selection:                  | Four Channel Auto Sequencing and Repeating                                                                                                                                                                                                                             |
| Selectable Attenuation:             | 0 dB, -3 dB, -6 dB, -9 dB                                                                                                                                                                                                                                              |
| Cabling:                            | Category UTP Cabling (8 conductor)                                                                                                                                                                                                                                     |
| Included Accessories:               | Acoustic Ceiling Tile Mounting Ring - UTP Cable (16ft/30ft)                                                                                                                                                                                                            |
| Loudspeaker Type:                   | Passive w/ Transformer                                                                                                                                                                                                                                                 |
| Maximum Power Consumption:          | .02 Watts                                                                                                                                                                                                                                                              |
| Driver Diameter:                    | 1.25" (3.2 cm)                                                                                                                                                                                                                                                         |
| Enclosure:                          | Sealed                                                                                                                                                                                                                                                                 |
| Color:                              | White (Optional Black Caps and Accessories)                                                                                                                                                                                                                            |
| Height:                             | 2.5" (6.4cm)                                                                                                                                                                                                                                                           |
| Diameter:                           | 3.25" (8.3cm)                                                                                                                                                                                                                                                          |
| Weight:                             | 5.6 oz. (159 g)                                                                                                                                                                                                                                                        |
| Certifications:                     | UL 2043                                                                                                                                                                                                                                                                |
| SKU:                                | E-A-W-16-4 (4 Pack of White Emitters with 4 x 16ft Cables) <sup>3</sup> E-A-B-16-4 (4 Pack of Black Emitters with 4 x 16ft Cables)  E-A-W-30-4 (4 Pack of White Emitters with 4 x 30ft Cables) <sup>3</sup> E-A-B-30-4 (4 Pack of Black Emitters with 4 x 30ft Cables) |