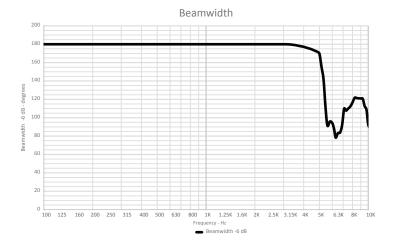

#### **FEATURES**

- Wide dispersion direct field speakers with 1.25" (3.17 cm) drivers
- Small driver size results in nearly 180 degree dispersion of direct field sound masking
- Plug and play installation and easy configuration
- Reduces acoustical interference by using four uncorrelated channels
- DIP switches attenuate the volume level up to 9 dB in 3 dB decrements for easy microzoning
- Plenum rated, UL-listed and complies with UL 2043
- Comes standard with slip ring for acoustical tile mounting

#### **TECHNICAL SPECIFICATIONS**

| ecintical si Ecinications           |                                                                                                                                                                                                                                                                        |
|-------------------------------------|------------------------------------------------------------------------------------------------------------------------------------------------------------------------------------------------------------------------------------------------------------------------|
| 'Sound Masking Frequency Response:  | 200 Hz - 6,300 Hz                                                                                                                                                                                                                                                      |
| *Music / Paging Frequency Response: | 200 Hz - 10,000 Hz (-10 dB)                                                                                                                                                                                                                                            |
| *1Masking Min - Max SPL:            | 30 dBA - 60 dBA @ 1 meter                                                                                                                                                                                                                                              |
| *2Music / Paging Max SPL:           | 62 dBA @ 1 meter                                                                                                                                                                                                                                                       |
| Nominal Impedance:                  | 3600 Ω                                                                                                                                                                                                                                                                 |
| Nominal Dispersion:                 | 170 degrees conical / half space                                                                                                                                                                                                                                       |
| Connections:                        | Input / Output - RJ45 Modular Jack                                                                                                                                                                                                                                     |
| Channel Selection:                  | Four Channel Auto Sequencing and Repeating                                                                                                                                                                                                                             |
| Selectable Attenuation:             | 0 dB, -3 dB, -6 dB, -9 dB                                                                                                                                                                                                                                              |
| Cabling:                            | Category UTP Cabling (8 conductor)                                                                                                                                                                                                                                     |
| Included Accessories:               | Acoustic Ceiling Tile Mounting Ring - UTP Cable (16ft/30ft)                                                                                                                                                                                                            |
| Loudspeaker Type:                   | Passive w/ Transformer                                                                                                                                                                                                                                                 |
| Maximum Power Consumption:          | .02 Watts                                                                                                                                                                                                                                                              |
| Driver Diameter:                    | 1.25" (3.2 cm)                                                                                                                                                                                                                                                         |
| Enclosure:                          | Sealed                                                                                                                                                                                                                                                                 |
| Color:                              | White (Optional Black Caps and Accessories)                                                                                                                                                                                                                            |
| Height:                             | 2.5" (6.4cm)                                                                                                                                                                                                                                                           |
| Diameter:                           | 3.25" (8.3cm)                                                                                                                                                                                                                                                          |
| Weight:                             | 5.6 oz. (159 g)                                                                                                                                                                                                                                                        |
| Certifications:                     | UL 2043                                                                                                                                                                                                                                                                |
| SKU:                                | E-A-W-16-4 (4 Pack of White Emitters with 4 x 16ft Cables) <sup>3</sup> E-A-B-16-4 (4 Pack of Black Emitters with 4 x 16ft Cables)  E-A-W-30-4 (4 Pack of White Emitters with 4 x 30ft Cables) <sup>3</sup> E-A-B-30-4 (4 Pack of Black Emitters with 4 x 30ft Cables) |