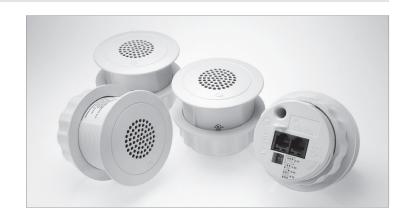

### PRODUCT DESCRIPTION

Qt® Emitters are the backbone of the QtPro™ sound masking system. Qt Emitters are wide dispersion (nearly 180 degrees) direct field speakers with 1.25″ (3.17 cm) drivers and are smaller than a coffee mug. Emitters have DIP switches that allow their volume to be reduced 9 dB in 3 dB decrements. Emitters deliver four uncorrelated audio channels, automatically eliminating phasing. Emitters are plenum-rated, UL-listed, and comply with UL 2043. Each Emitter comes standard with a slip-ring mount for acoustical tile mounting. These features, along with plug and play installation and easy configuration capability, make QtPro systems the most intelligently engineered and most effective sound masking systems on the market today.

#### **FEATURES**

- Wide dispersion direct field speakers with 1.25" (3.17 cm) drivers
- Small driver size results in nearly 180 degree dispersion of direct field sound masking
- Plug and play installation and easy configuration
- Reduces acoustical interference by using four uncorrelated channels
- DIP switches attenuate the volume level up to 9 dB in 3 dB decrements for easy microzoning
- Plenum rated, UL-listed and complies with UL 2043
- Comes standard with slip ring for acoustical tile mounting