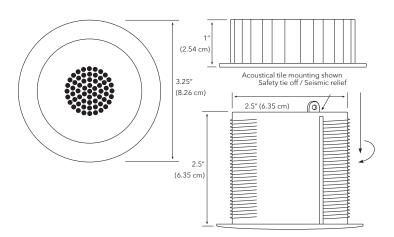

#### **TECHNICAL SPECIFICATIONS**

| ecintical si Ecinications           |                                                                                                                                                                                                                                                                        |
|-------------------------------------|------------------------------------------------------------------------------------------------------------------------------------------------------------------------------------------------------------------------------------------------------------------------|
| 'Sound Masking Frequency Response:  | 200 Hz - 6,300 Hz                                                                                                                                                                                                                                                      |
| *Music / Paging Frequency Response: | 200 Hz - 10,000 Hz (-10 dB)                                                                                                                                                                                                                                            |
| *1Masking Min - Max SPL:            | 30 dBA - 60 dBA @ 1 meter                                                                                                                                                                                                                                              |
| *2Music / Paging Max SPL:           | 62 dBA @ 1 meter                                                                                                                                                                                                                                                       |
| Nominal Impedance:                  | 3600 Ω                                                                                                                                                                                                                                                                 |
| Nominal Dispersion:                 | 170 degrees conical / half space                                                                                                                                                                                                                                       |
| Connections:                        | Input / Output - RJ45 Modular Jack                                                                                                                                                                                                                                     |
| Channel Selection:                  | Four Channel Auto Sequencing and Repeating                                                                                                                                                                                                                             |
| Selectable Attenuation:             | 0 dB, -3 dB, -6 dB, -9 dB                                                                                                                                                                                                                                              |
| Cabling:                            | Category UTP Cabling (8 conductor)                                                                                                                                                                                                                                     |
| Included Accessories:               | Acoustic Ceiling Tile Mounting Ring - UTP Cable (16ft/30ft)                                                                                                                                                                                                            |
| Loudspeaker Type:                   | Passive w/ Transformer                                                                                                                                                                                                                                                 |
| Maximum Power Consumption:          | .02 Watts                                                                                                                                                                                                                                                              |
| Driver Diameter:                    | 1.25" (3.2 cm)                                                                                                                                                                                                                                                         |
| Enclosure:                          | Sealed                                                                                                                                                                                                                                                                 |
| Color:                              | White (Optional Black Caps and Accessories)                                                                                                                                                                                                                            |
| Height:                             | 2.5" (6.4cm)                                                                                                                                                                                                                                                           |
| Diameter:                           | 3.25" (8.3cm)                                                                                                                                                                                                                                                          |
| Weight:                             | 5.6 oz. (159 g)                                                                                                                                                                                                                                                        |
| Certifications:                     | UL 2043                                                                                                                                                                                                                                                                |
| SKU:                                | E-A-W-16-4 (4 Pack of White Emitters with 4 x 16ft Cables) <sup>3</sup> E-A-B-16-4 (4 Pack of Black Emitters with 4 x 16ft Cables)  E-A-W-30-4 (4 Pack of White Emitters with 4 x 30ft Cables) <sup>3</sup> E-A-B-30-4 (4 Pack of Black Emitters with 4 x 30ft Cables) |

#### ARCHITECTURAL SPECIFICATIONS

The emitter shall consist of a single 1.25" (3.17 cm) full range transducer installed in a sealed airtight enclosure. The enclosure and grill shall be one piece with material meeting UL Standard 2043 requirements for heat and smoke release in accordance with the provisions of the following codes: National Electric Code, NFPA 70; International Mechanical Code, NFPA 5000; Standard for the Installation of Air Conditioning and Ventilating Systems, and NFPA 90A. The emitter shall be provided with internal logic to automatically sequence 4 channels of mutually incoherent masking sound generators when connected with standard CAT type cables. Input and output receptacles shall be standard RJ45 quick connect network type with positive locking. A twist-and-lock mounting ring shall be provided for quick and secure mounting in ceiling materials. The enclosure shall provide a secondary attachment for a security cable where required by local authorities.